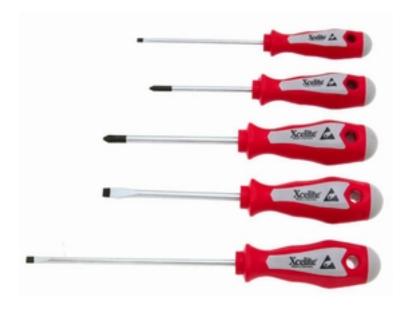

## Xcelite 5-Piece Electronic Screwdriver Set, Ergonomic Handle

| Individual Product |              |  |
|--------------------|--------------|--|
| Catalog No.        | XPE500       |  |
| UPC Code           | 037103183323 |  |
| Quantity           | 1            |  |
| Length (Inches)    | 12           |  |
| Width (Inches)     | 5.65         |  |
| Height (Inches)    | 1.5          |  |
| Gross Weight (lb)  | 0.87         |  |
| Volume (cu in)     | 101.7        |  |