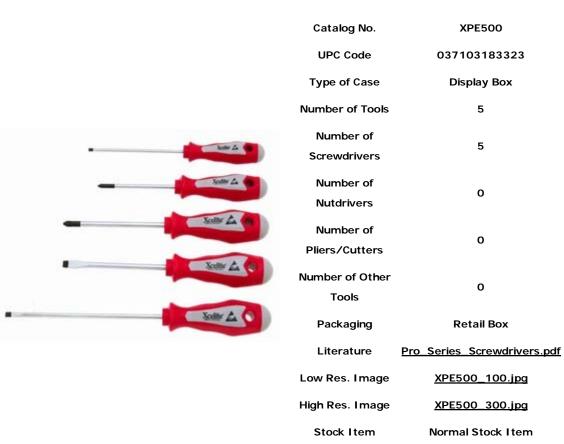

## Xcelite 5-Piece Electronic Screwdriver Set, Ergonomic Handle

| Individual Product |              |  |
|--------------------|--------------|--|
| Catalog No.        | XPE500       |  |
| UPC Code           | 037103183323 |  |
| Quantity           | 1            |  |
| Length (Inches)    | 12           |  |
| Width (Inches)     | 5.65         |  |
| Height (Inches)    | 1.5          |  |
| Gross Weight (lb)  | 0.87         |  |
| Volume (cu in)     | 101.7        |  |